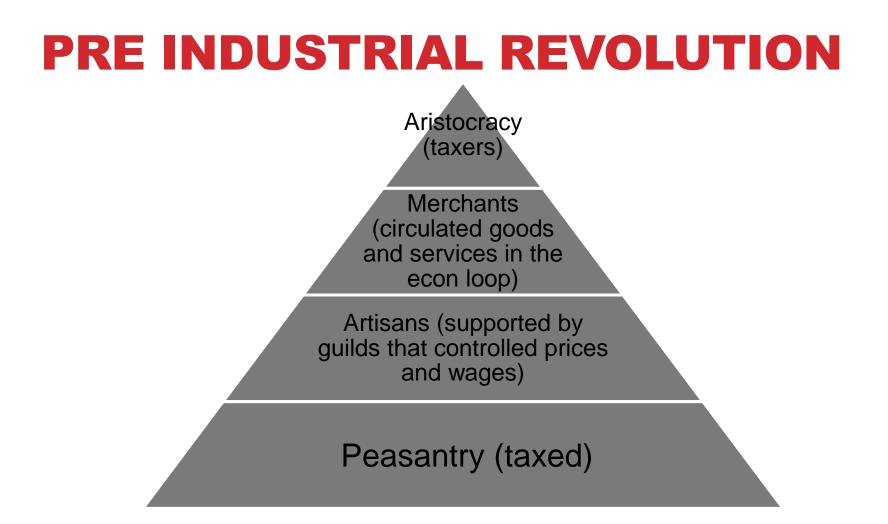

## **DEPTH OF THE IMPACT**

Course : History of Architecture; Presenter: Jagriti Arora

Course : History of Architecture; Presenter: Jagriti Arora

An increase in production brought about by the use of machines and characterized by the use of new energy sources