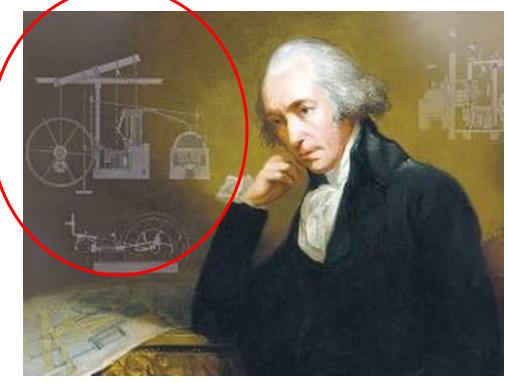

An increase in production brought about by the use of machines and characterized by the use of new energy sources

James Watt

Image Source: Brittanica

An increase in production brought about by the use of machines and characterized by the use of new energy sources

Steam engine running on a railroad

James Watt

Image Source: Brittanica

An increase in production brought about by the use of machines and characterized by the use of new energy sources

Image Source: Alamy