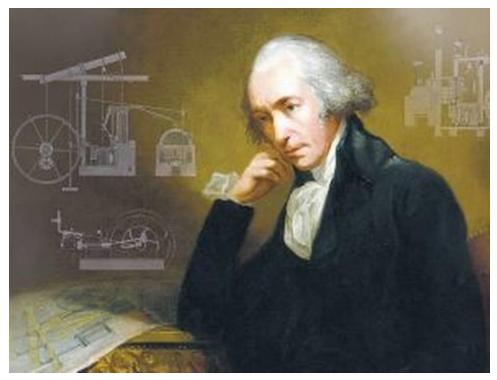

An increase in production brought about by the use of machines and characterized by the use of new energy sources

James Watt

Image Source: Brittanica

An increase in production brought about by the use of machines and characterized by the use of new energy sources

Steam engine running on a railroad

James Watt

Image Source: Brittanica

An increase in production brought about by the use of machines and characterized by the use of new energy sources

Image Source: Alamy