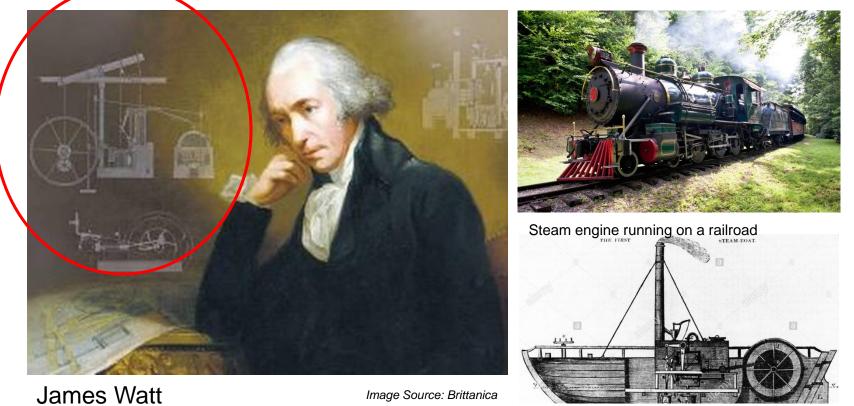

An increase in production brought about by the use of machines and characterized by the use of new energy sources

James Watt

Image Source: Brittanica

An increase in production brought about by the use of machines and characterized by the use of new energy sources

Steam engine running on a railroad

James Watt

Image Source: Brittanica

An increase in production brought about by the use of machines and characterized by the use of new energy sources

Image Source: Alamy