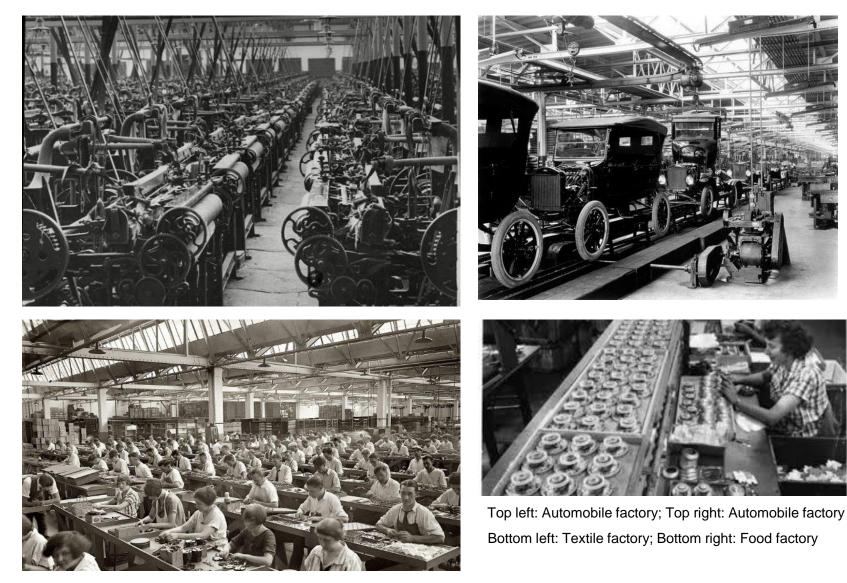

## **DEPTH OF THE IMPACT**



Course : History of Architecture; Presenter: Jagriti Arora























Course : History of Architecture; Presenter: Jagriti Arora

An increase in production brought about by the use of machines and characterized by the use of new energy sources

An increase in production brought about by the use of machines and characterized by the use of new energy sources



James Watt

Image Source: Brittanica

An increase in production brought about by the use of machines and characterized by the use of new energy sources





Steam engine running on a railroad

James Watt

Image Source: Brittanica

An increase in production brought about by the use of machines and characterized by the use of new energy sources



Image Source: Alamy

## **MASS PRODUCTION**



## **IMPACT ON ARCHITECTURE**



# **SOCIAL IMPACT OF IR**

- Increased material wealth, restructured society, and created important new schools of philosophy
- Urbanization
- Poverty, exploitation and low wages
- Over crowding and crime
- Increase in disposable income
- Increase in mobility

### **IMPACTS ON MATERIALS**

- Advent of Cast Iron, Wrought Iron, Glass and Steel
- Advent of Canals and Railroads

### **EXAMPLE 1: CRYSTAL PALACE, JOSEPH PAXTON**



Source: blog.inoxstyle.com